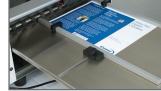

# The simple hand-feed creasing solution with the power of automation.

Adjustable Guides

One Step Feed

Touch Screen Controller

The COUNT™ iCrease Pro is a simple yet robust solution for creasing of digital media to eliminate cracking when folding. The iCrease Pro gives you the automation of bigger COUNT machines in a simple hand-feed machine anyone can use.

#### **Features**

- Simple one-step hand-feed operation means anyone can use it.
- · Automatic sheet measurement and setup.
- · Automatically set up for perfect bind jobs, self-center and select with or without hinge.
- Two-sided die creasing rod accommodates for heavier stock simply remove and flip over to change from narrow to wide crease.
- Comes with pre-set crease locations for 11 different folds; plus 4 custom presets.
- Crease up to 12 locations per sheet.
- User-friendly touch screen for easy set up and control of the machine.