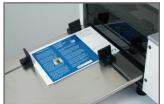

# The simple hand-feed creasing solution with the power of automation.

Adjustable Guides

One Step Feed

Touch Screen Controller

The COUNT™ iCrease Pro is a simple yet robust solution for creasing of digital media to eliminate cracking when folding. The iCrease Pro gives you the automation of bigger COUNT machines in a simple hand-feed machine anyone can use.

#### **Features**

- Simple one-step hand-feed operation means anyone can use it.
- · Automatic sheet measurement and setup.
- · Automatically set up for perfect bind jobs, self-center and select with or without hinge.
- Two-sided die creasing rod accommodates for heavier stock simply remove and flip over to change from narrow to wide crease.
- Comes with pre-set crease locations for 11 different folds; plus 4 custom presets.
- Crease up to 12 locations per sheet.
- User-friendly touch screen for easy set up and control of the machine.