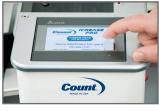

#### **Features**

- Simple one-step hand-feed operation means anyone can use it.
- · Automatic sheet measurement and setup.
- · Automatically set up for perfect bind jobs, self-center and select with or without hinge.
- Two-sided die creasing rod accommodates for heavier stock simply remove and flip over to change from narrow to wide crease.
- Comes with pre-set crease locations for 11 different folds; plus 4 custom presets.
- Crease up to 12 locations per sheet.
- User-friendly touch screen for easy set up and control of the machine.