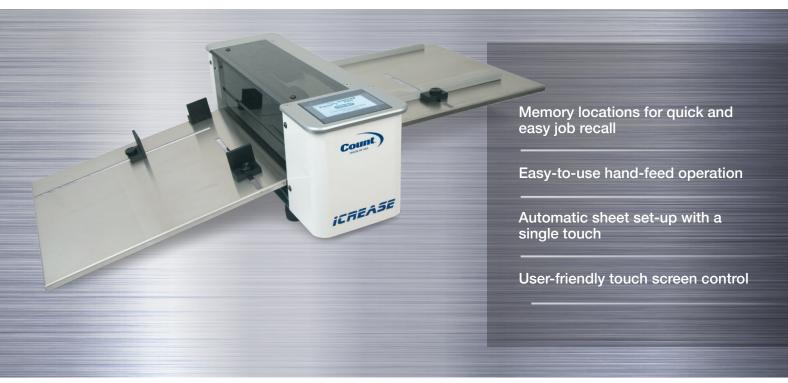

# The simple hand-feed creasing solution with the power of automation.

Adjustable Guides

One Step Feed

Touch Screen Controller

The COUNT™ iCrease Pro is a simple yet robust solution for creasing of digital media to eliminate cracking when folding. The iCrease Pro gives you the automation of bigger COUNT machines in a simple hand-feed machine anyone can use.

# iCrease Pro

A low volume creasing solution combining simple hand-feed operation with robust features.

#### **Features**

- Simple one-step hand-feed operation means anyone can use it.
- · Automatic sheet measurement and setup.
- · Automatically set up for perfect bind jobs, self-center and select with or without hinge.
- Two-sided die creasing rod accommodates for heavier stock simply remove and flip over to change from narrow to wide crease.
- Comes with pre-set crease locations for 11 different folds; plus 4 custom presets.
- Crease up to 12 locations per sheet.
- User-friendly touch screen for easy set up and control of the machine.