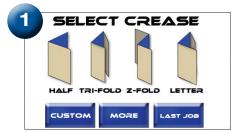

### **Automatic Setup for the Most Common Folds**

Bi-Fold

Tri-Fold

Z-Fold

Letter Fold

Roll-Up Fold

Gate Fold

Double Gate Fold

Double Parallel Fold

Perfect Bind - No Hinge

Perfect Bind - Single Hinge

Perfect Bind - Double Hinge